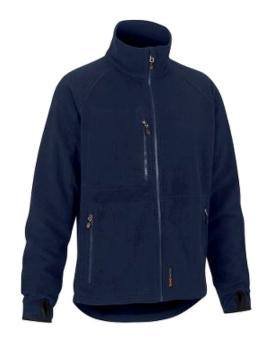

## Worksafe Add Fleece jacket, 2XL, navy

SKU: 5705670065008

Anti-pilling-treated fleece jacket, with increased visibility. The fleece in the jacket provides warmth and facilitates moisture transport.

- One chest pocket with zipper and two front pockets with zipper
- Extended back