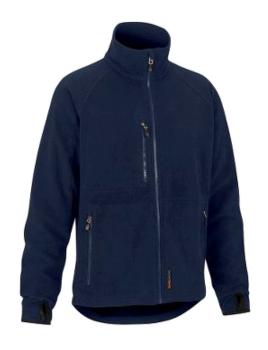

## Worksafe Add Fleece jacket, 3XL, navy

SKU: 5705670065009

Anti-pilling-treated fleece jacket, with increased visibility. The fleece in the jacket provides warmth and facilitates moisture transport.

- One chest pocket with zipper and two front pockets with zipper
- Extended back