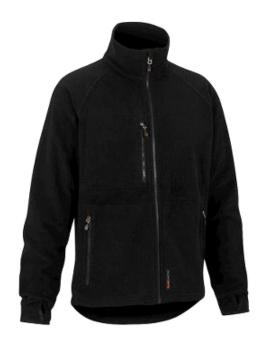

## Worksafe Add Fleece jacket, XS, black

SKU: 5705670099003

Anti-pilling-treated fleece jacket, with increased visibility. The fleece in the jacket provides warmth and facilitates moisture transport.

- One chest pocket with zipper and two front pockets with zipper
- Extended back