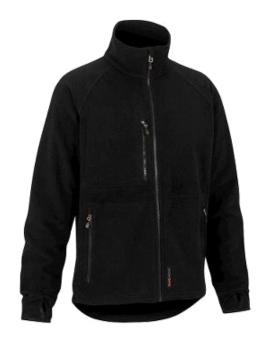

## Worksafe Add Fleece jacket, S, black

SKU: 5705670099004

Anti-pilling-treated fleece jacket, with increased visibility. The fleece in the jacket provides warmth and facilitates moisture transport.

- One chest pocket with zipper and two front pockets with zipper
- Extended back