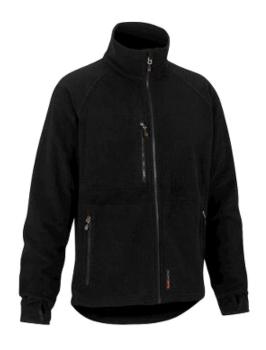

## Worksafe Add Fleece jacket, L, black

SKU: 5705670099006

Anti-pilling-treated fleece jacket, with increased visibility. The fleece in the jacket provides warmth and facilitates moisture transport.

- One chest pocket with zipper and two front pockets with zipper
- Extended back