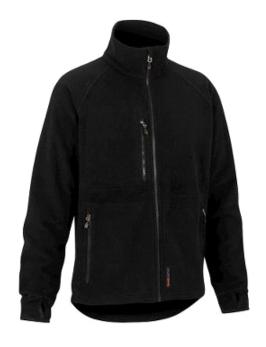

## Worksafe Add Fleece jacket, 2XL, black

SKU: 5705670099008

Anti-pilling-treated fleece jacket, with increased visibility. The fleece in the jacket provides warmth and facilitates moisture transport.

- One chest pocket with zipper and two front pockets with zipper
- Extended back