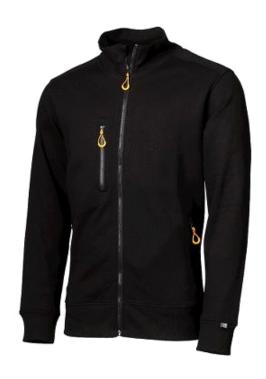

## Worksafe Fullzip Sweatshirt, black, XS

SKU: 5710080099003

Sweatshirt with long zipper at the front, chest pocket and 2 front pockets with zipper. Jersey fabric made of 80% cotton and 20% polyester. 2 x 2 rib edges on sleeves and hem. Discreet Worksafe print on the back of the shoulder.