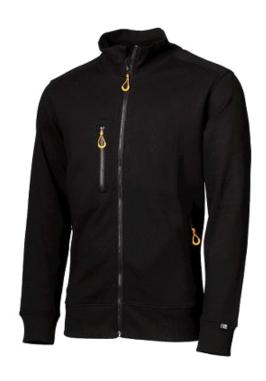

## Worksafe Fullzip Sweatshirt, black, S

SKU: 5710080099004

Sweatshirt with long zipper at the front, chest pocket and 2 front pockets with zipper. Jersey fabric made of 80% cotton and 20% polyester. 2 x 2 rib edges on sleeves and hem. Discreet Worksafe print on the back of the shoulder.