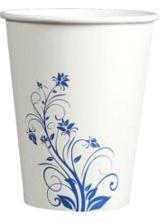

## Gastrolux® Coffee cup with decor, 30 cl

SKU: 5916

The new coffee cups from Stadsing in a classic, nordic design. Good isolation and suitable for both hot and cold beverages.